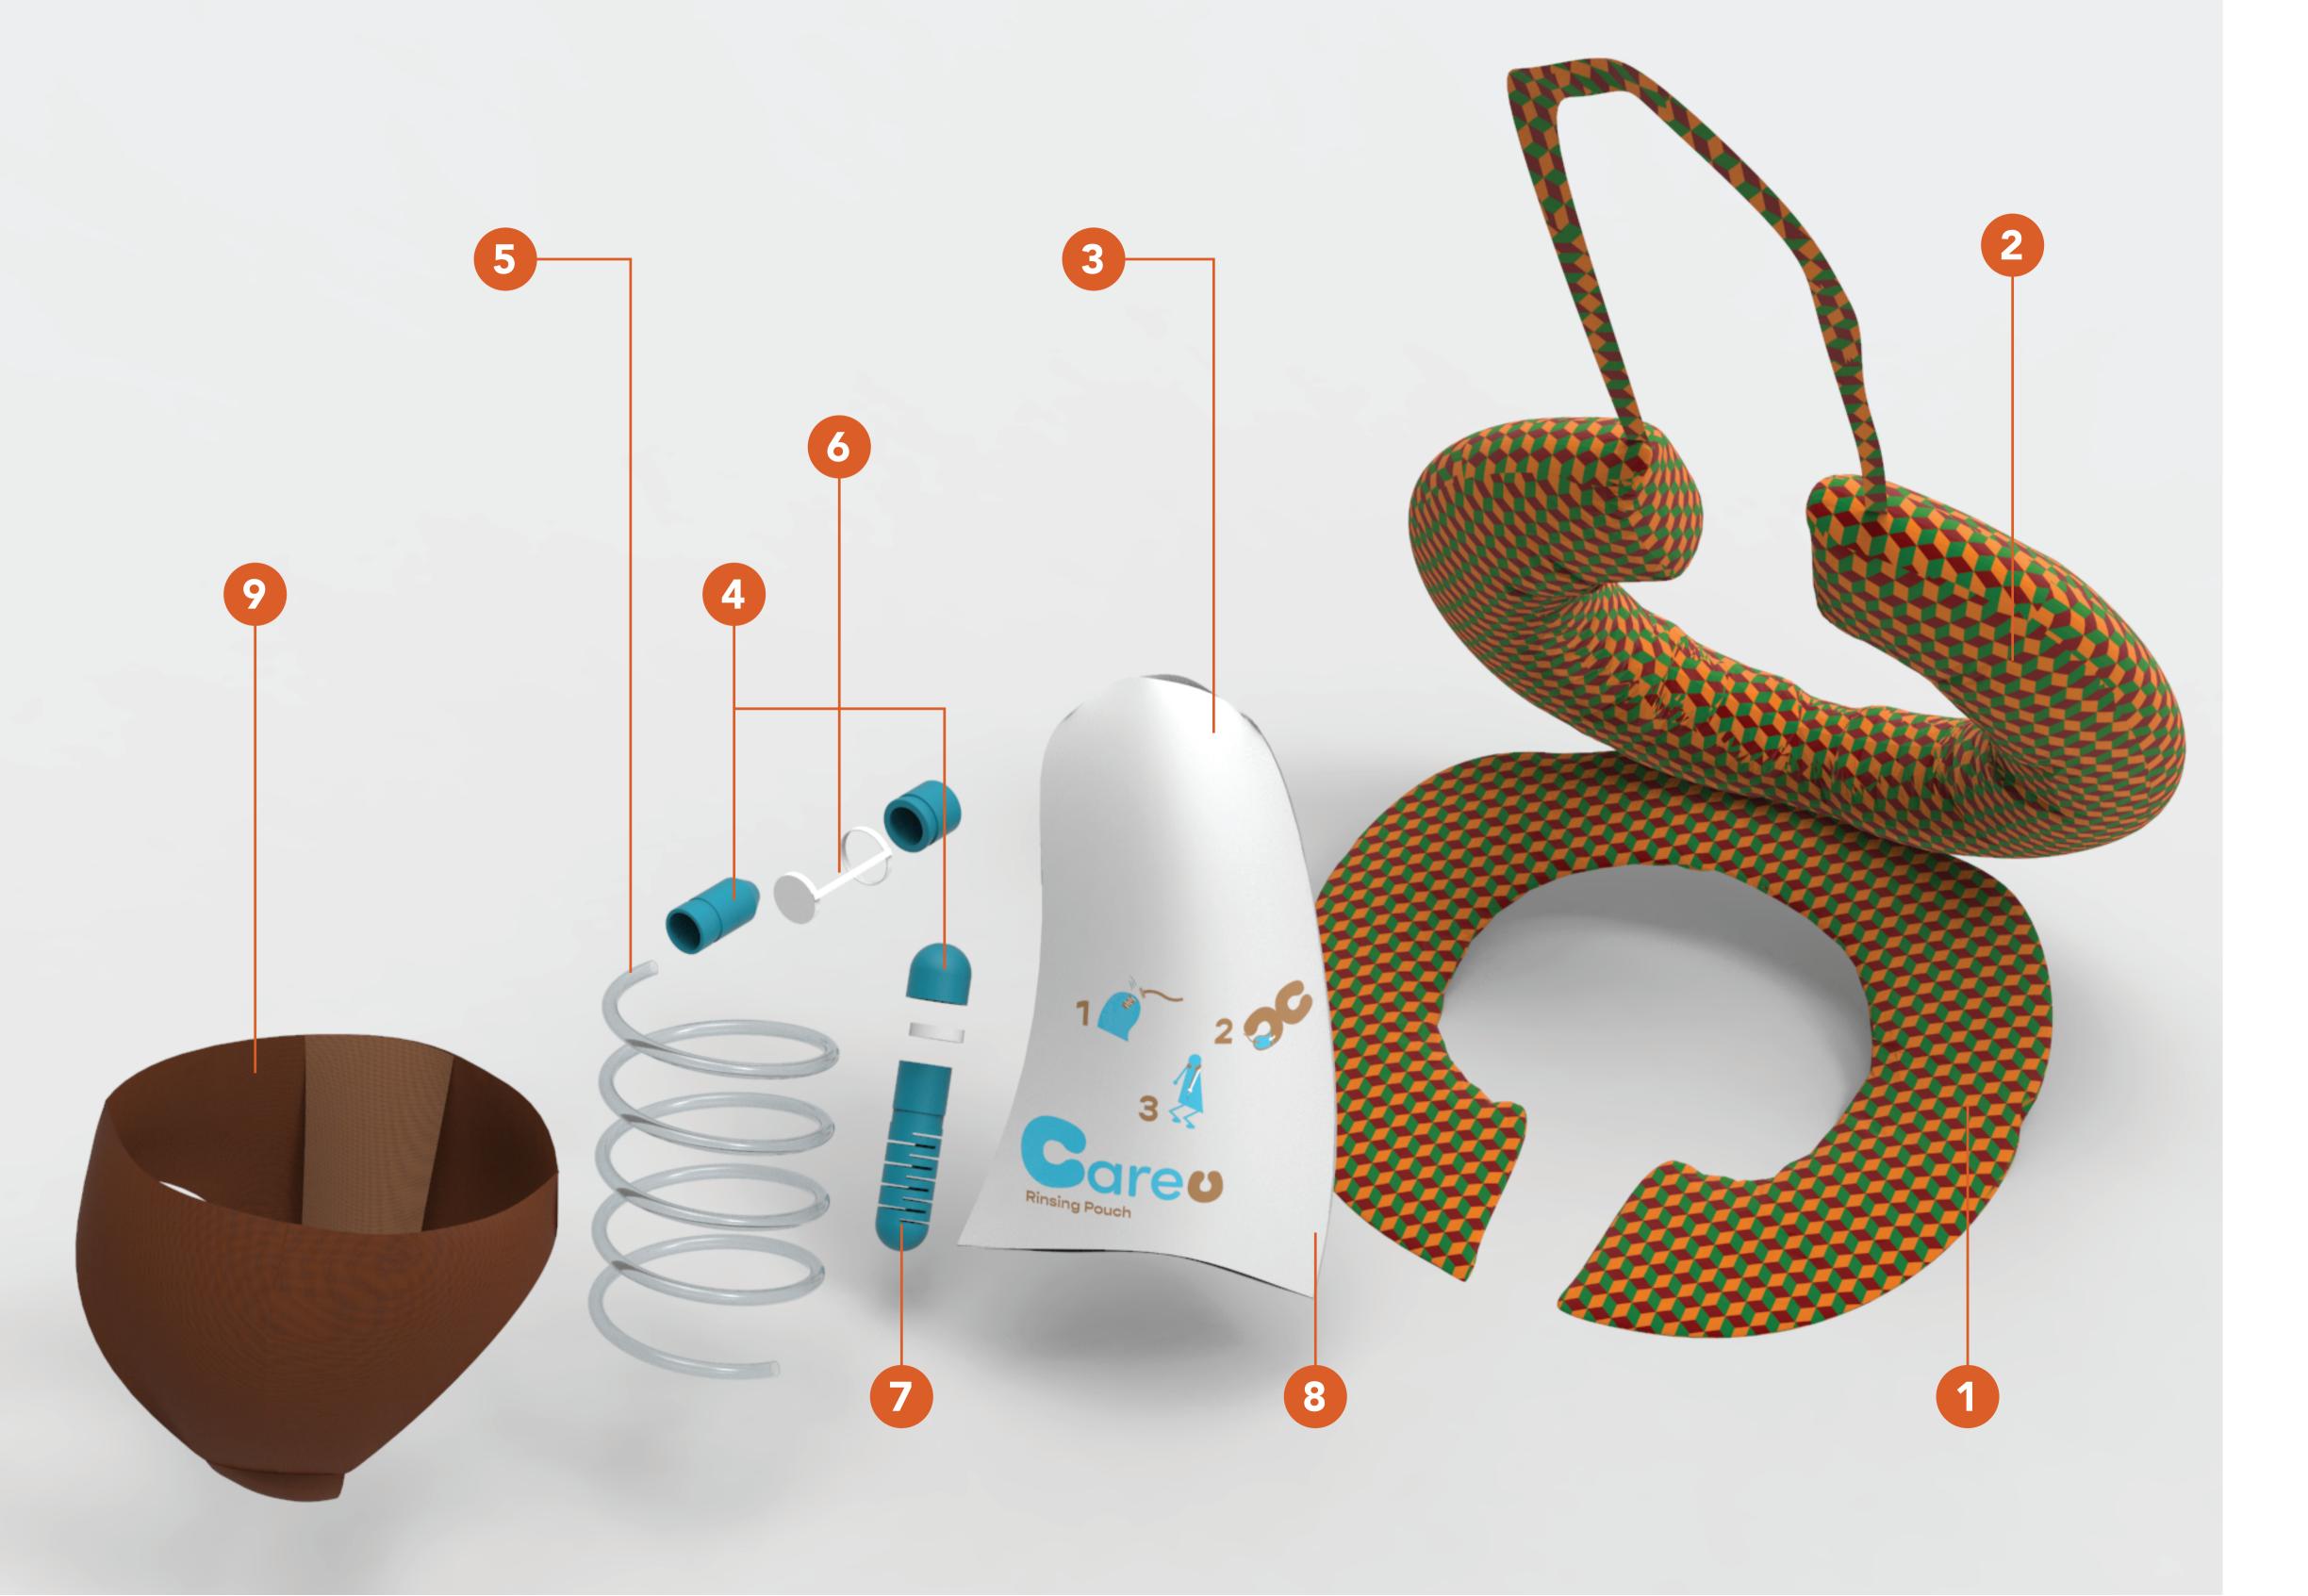

## Carrier

1. Cover Material: corn fiber

Weight: 50g

Manufacturing: sewing Estimated Price: \$0.0625

**2. Stuffing** Material: corn fiber

Weight: 200g

Estimated Price: \$0.25

## **Rinsing System**

Material: recycled polypropylene 3. Pouch

(Yupo paper) Amount: 1/10 sheet (9"\*12")

Estimated Price: \$1.1

Material: polypropylene 4. Spray head

Manufacturing: injection molding Estimated Price: \$0.8 (est. 5000 pc) & filter

Material: silicone 5. Tube

Amount: 0.5 meters Manufacturing: outsource

Estimated Price: \$0.45 (\$0.9/meter)

Material: silicone 6. Spray

head Amount: 4.0 g
connect Manufacturing: injection molding
Estimated Price: \$0.05

Material: witch hazel extract 7. Witch

Amount: 2 oz.

Estimated Price: \$0.8 (\$250/gal)

## **Cooling Set**

hazel

8. Glue

Material: glue
Estimated Price: \$0.05

**9. Panties** Material: corn fiber

Amount: 35g \* 2 Manufacturing: sewing

Estimated Price: \$0.0875

Other